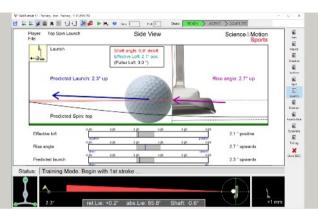

#### Training mode - Instant feedback for efficient learning

- Instant graphical, numerical or audio feedback after each putt
- 10 training screens for all relevant aspects
- Guarantees immediate and lasting training success

#### Data analysis - Comprehensive and complete

- Analysis of 28 parameters including consistency
- Data for each putt stroke, data averages, benchmark charts
- Direct comparison to average PGA Tour performance

#### **Graphic reports - Perfect presentation of results**

- Multi-page reports for display on the computer screen
- High resolution graphic printouts and PDF
- Simple and expert reports