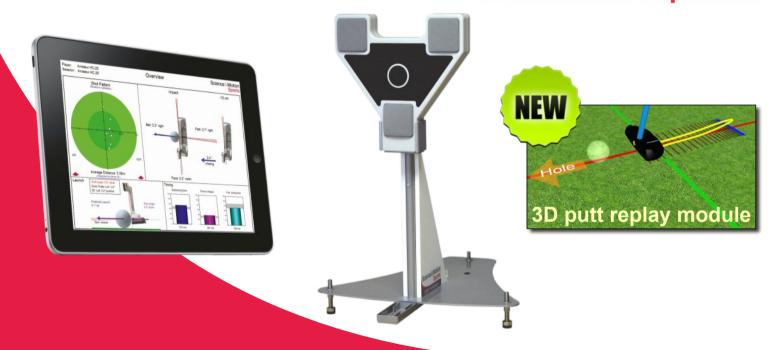

#### Most accurate tracking technology

SAM PuttLab is the world's most accurate and comprehensive putt analysis and training system. Other technology lacks accuracy, which is so much needed for putting, or only measures few aspects of the putting stroke (like inertia sensors or smartphones).

#### What makes SAM PuttLab so different?

- Extremely accurate
- Complete analysis of ALL relevant putting aspects
- Specific training modules
- Suitable for amateurs up to PGA Tour players
- Over 2000 satisfied customers worldwide
- Portable for indoor and outdoor use

#### Data analysis - Comprehensive and complete

- Analysis of 28 parameters including consistency
- Data for each putt stroke, data averages, benchmark charts
- Direct comparison to average PGA Tour performance

#### **Graphic reports - Perfect presentation of results**

- Multi-page reports for display on the computer screen
- High resolution graphic printouts and PDF
- Simple and expert reports

# Profiles - Compare measurements or putters

- Directly compare up to 8 recordings
- Compare different training situations or different putters
- Track your training success over time

- Automatic live replay after each putt in Training mode
- Display of additional information like putter path, face angles, etc.

#### **Features**

- iOS app for remote control
- Realistic 3D putt replay
- Portable system, indoor/outdoor use
- USB powered
- Automatic putt recording
- Print and Screen reports
- Training module with instant feedback