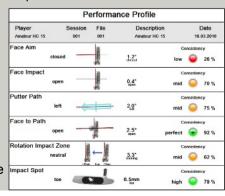

#### Data analysis - Comprehensive and complete

- Analysis of 28 parameters including consistency
- Data for each putt stroke, data averages, benchmark charts
- Direct comparison to average PGA Tour performance

# Profiles - Compare measurements or putters

- Directly compare up to 8 recordings
- Compare different training situations or different putters
- Track your training success over time

- Automatic live replay after each putt in Training mode
- Display of additional information like putter path, face angles, etc.