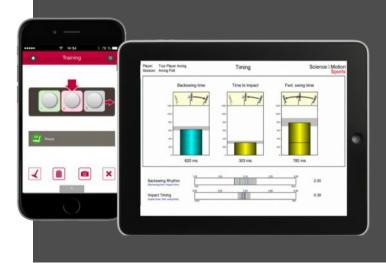

# Control SAM PuttLab with your Tablet or Smartphone

PuttLab 5 allows users to remote control the PC software with the PuttLab App on smartphones or tablet computers. The iOS app offers direct remote control of the most important functions of SAM PuttLab: System calibration, starting measurements or training sessions, and opening the results reports.

# Share your PuttLab results on Social Media

All data and the reports can be accessed through the App and can be stored locally on the device or on a cloud storage (Dropbox). The reports are available on the app as a picture gallery. Comments or media links (YouTube etc.) can be added to the reports and then sent to the client by Email.

#### **Main Features of the PuttLab App:**

- Operate SAM PuttLab remotely with iPad/IPhone
- Browse through player reports offline
- Add comment to reports and send by Email
- Share data via social media
- Add photos or live videos from the device camera
- Upload PuttLab results to Dropbox or iCloud
- Access to PuttLab reports wherever you are