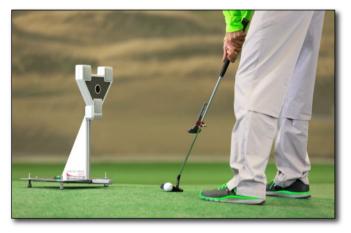

#### Most accurate tracking technology

SAM PuttLab is the world's most accurate and comprehensive putt analysis and training system. Other technology lacks accuracy, which is so much needed for putting, or only measures few aspects of the putting stroke (like inertia sensors or smartphones).

#### **Features**

- iOS app for remote control
- Realistic 3D putt replay
- Portable system, indoor/outdoor use
- USB powered
- Automatic putt recording
- Print and Screen reports
- Training module with instant feedback