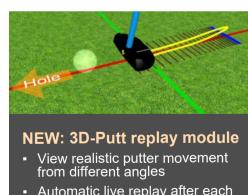

# Profiles - Compare measurements or putters

- Directly compare up to 8 recordings
- Compare different training situations or different putters
- Track your training success over time

- Automatic live replay after each putt in Training mode
- Display of additional information like putter path, face angles, etc.