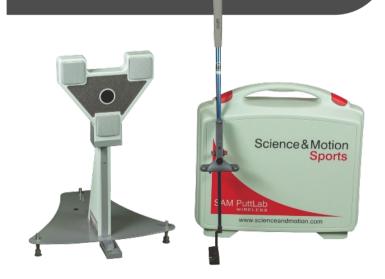

#### Most accurate tracking technology

SAM PuttLab is the world's most accurate and comprehensive putt analysis and training system. Other technology lacks accuracy, which is so much needed for putting, or only measures few aspects of the putting stroke (like inertia sensors or smartphones).

#### What makes SAM PuttLab so different?

- Extremely accurate
- Complete analysis of ALL relevant putting aspects
- Specific training modules
- Suitable for amateurs up to PGA Tour players
- Over 2000 satisfied customers worldwide
- Portable for indoor and outdoor use