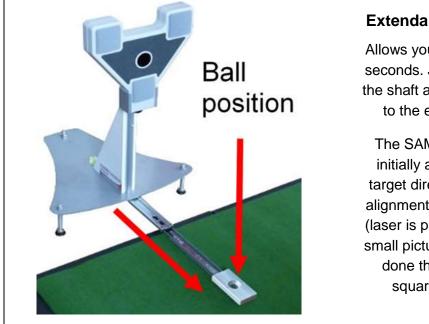

### Extendable calibration ruler

Allows you to set up the putter in seconds. Just clip the triplet onto the shaft and align the putter face to the extended ruler / arm.

The SAM PuttStation must be initially adjusted to the aim or target direction by attaching the alignment laser to the ruler / arm (laser is part of the package, see small picture below). Once this is done the station is perfectly square to the target line.