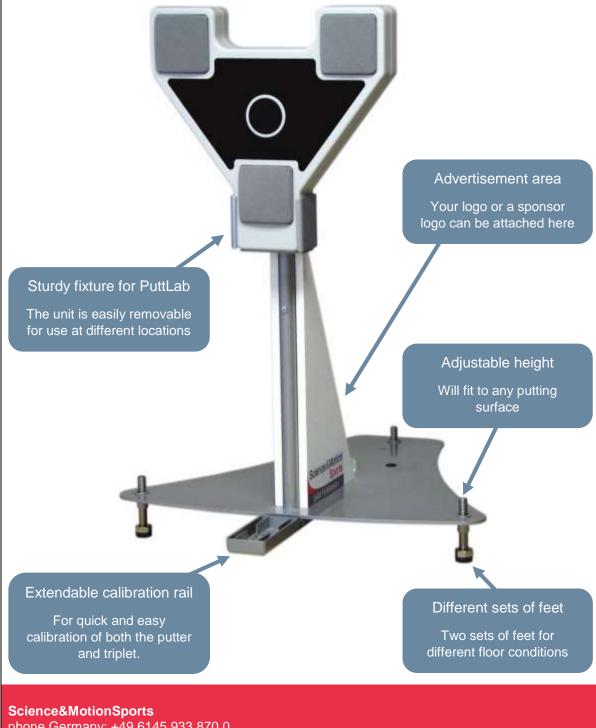

# **SAM PuttStation - Features**

The biggest advantage to using the SAM PuttStation with the SAM PuttLab is ease of set up and perfect calibration. Use of a laser is only needed for the initial setup making change of putters, triplets etc. extremely simple. Once the station is set up in the studio environment, calibration is done simply by holding the putter to the extended calibration ruler/ arm and then calibrating the system as usual. This is very beneficial for putter testing or in case of using SAM PuttLab in a retail/ shop environment!

### Extendable calibration ruler

Allows you to set up the putter in seconds. Just clip the triplet onto the shaft and align the putter face to the extended ruler / arm.

The SAM PuttStation must be initially adjusted to the aim or target direction by attaching the alignment laser to the ruler / arm (laser is part of the package, see small picture below). Once this is done the station is perfectly square to the target line.

## Adjustable station height

The height of the station and calibration ruler above ground can be adjusted - so the station will fit to any putting mat or surface. Different types of feet allowing you to create the best solution for your specific putting environment (floor).

### Advertisement space

Simply to change by attaching a new sticker with your personal or sponsor logo.

Science&MotionSports phone Germany: +49 6145 933 870 0 info@scienceandmotion.com www.scienceandmotion.com