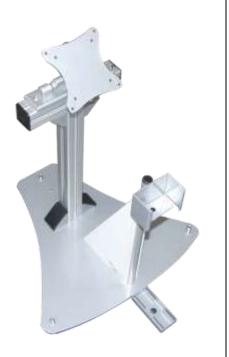

### LCD mounting arm (optional)

Create a studio environment by adding a flat screen or second screen to your SAM PuttLab. The screen attaches directly to the SAM PuttStation using the optional mounting arm. With use of a Touchscreen LCD direct operation without keyboard and mouse can be achieved. Works with most screens up to 22".

(LCD package and holder available on request).