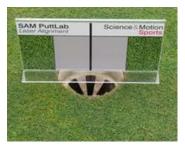

### Laser alignment board

### Extendable calibration ruler

Allows you to set up the putter in seconds. Just clip the triplet onto the shaft and align the putter face to the extended ruler / arm.

The SAM PuttStation must be initially adjusted to the aim or target direction by attaching the alignment laser to the ruler / arm (laser is part of the package, see small picture below). Once this is done the station is perfectly square to the target line.

Laser