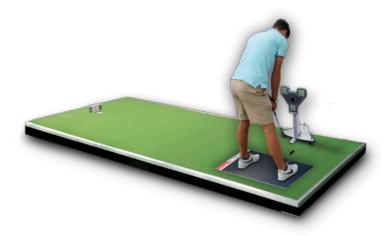

The SAM BallTracker is the next revolution of Science & Motion for professional putt training. The system uses a calibrated high-speed camera mounted above the putting area to analyse the launch and ball roll.