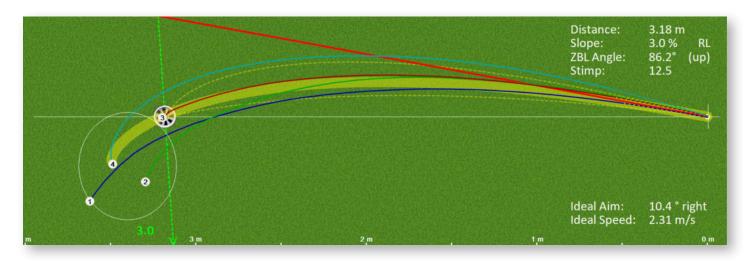

# Ball Simulation and Display for any Breaking Putt

- Slowest possible putt
- Fastest possible putt
- Display of ideal putt
- Rating of the actual putt relative to an ideal putt