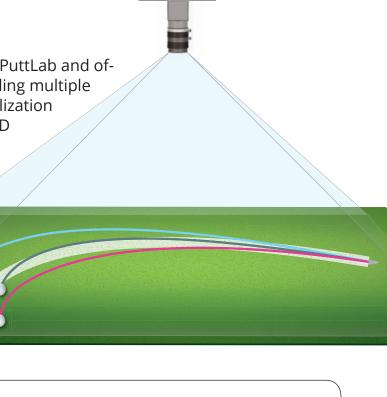

# THE INNOVATION IN PUTT ANALYSIS

SAM BallTracker is a seamless extension to SAM PuttLab and offers a complete ball performance analysis, including multiple targets, auto-calibration on breaking putts, visualization of the optimal putt, detailed result reports and 3D replay for training.

The SAM BallTracker is the next revolution of Science & Motion for professional putt training. The system uses a calibrated high-speed camera mounted above the putting area to analyse the launch and ball roll.



#### Main Features of SAM BallTracker

- Putting launch monitor
- Real ball traces and shot pattern
- Complete ball performance (skid distance, speed drop, roll ratio, ball distance, effective stimp)
- Display of aim spot, ideal path and comparison to actual putt
- For straight and breaking putts
- Detection of flexible target positions
- Automatic integration with SAM PuttLab



## **Applications**

- Add-on to PuttLab putter data
- Putter fitting
- Ball performance testing
- Green reading
- Break putt training
- Automatic integration with tilting putting platforms



### TRACK YOUR BALL PERFORMANCE

#### Shot Pattern and Ball Traces



## True Ball Speed Curves



# Ball Simulation and Display for any Breaking Putt



- Slowest possible putt
- Fastest possible putt
- Display of ideal p