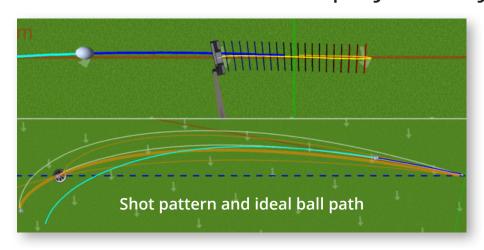

mounted above the putting area to analyse the launch and ball roll.



#### Main Features of SAM BallTracker

- Putting launch monitor
- Real ball traces and shot pattern
- Complete ball performance (skid distance, speed drop, roll ratio, ball distance, effective stimp)
- Display of aim spot, ideal path and comparison to actual putt
- For straight and breaking putts
- Detection of flexible target positions
- Automatic integration with SAM PuttLab



## **Applications**

- Add-on to PuttLab putter data
- Putter fitting
- Ball performance testing
- Green reading
- Break putt training
- Automatic integration with tilting putting platforms



### TRACK YOUR BALL PERFORMANCE

#### Shot Pattern and Ball Traces



## True Ball Speed Curves



# Ball Simulation and Display for any Breaking Putt



- Slowest possible putt
- Fastest possible putt
- Display of ideal putt
- Rating of the actual putt relative to an ideal putt