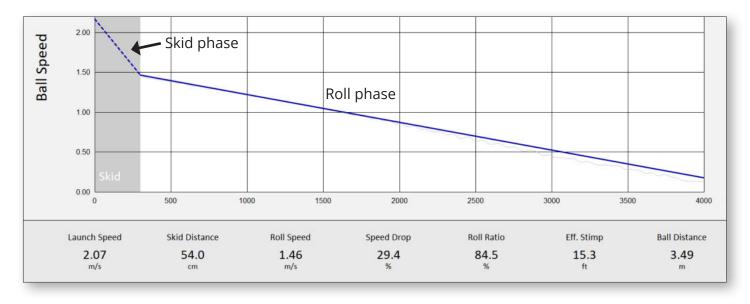

## True Ball Speed Curves

#### Main Features of SAM BallTracker

- Putting launch monitor
- Real ball traces and shot pattern
- Complete ball performance (skid distance, speed drop, roll ratio, ball distance, effective stimp)
- Display of aim spot, ideal path and comparison to actual putt
- For straight and breaking putts
- Detection of flexible target positions
- Automatic integration with SAM PuttLab