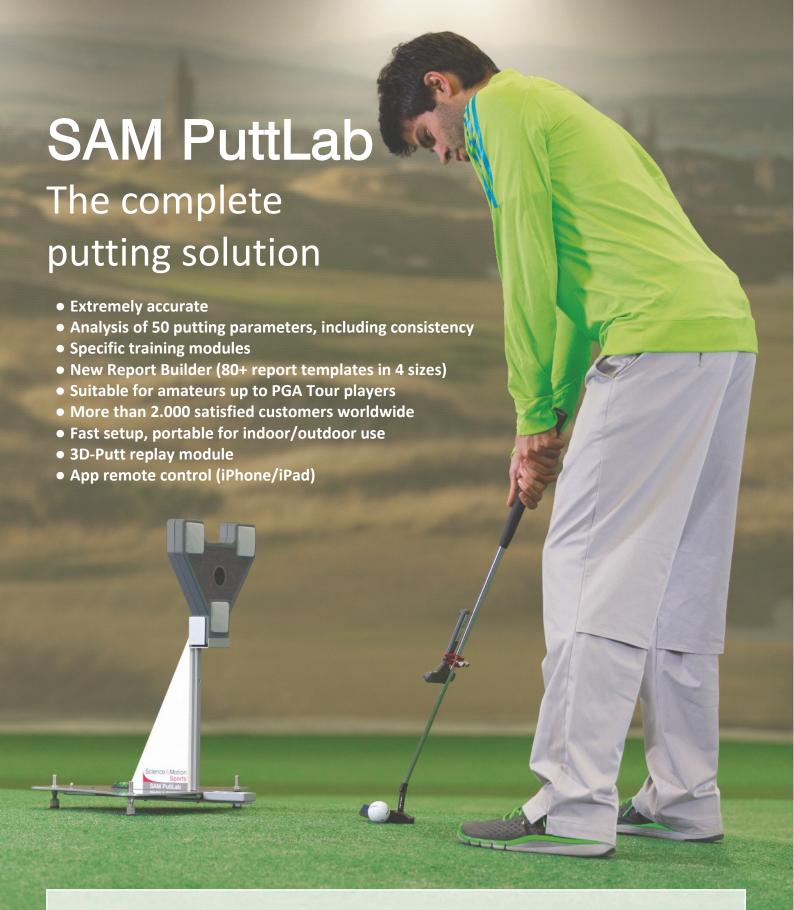

### Most accurate tracking technology

SAM PuttLab is the world's most accurate and comprehensive putt analysis and training system. It analyzes all important parameters of your putting stroke and displays the results in easy to understand graphic reports. The analysis reveals even the smallest details of your movements and allows you to develop improvements and training strategies.

# Data analysis - Comprehensive and complete

- Analysis of 50 putting parameters, including consistency
- Data for each putt stroke, data averages, benchmark charts
- Direct comparison to PGA Tour performance data
- Video integration and media file management

# Training mode - Instant feedback for efficient learning

- Instant graphical and numerical results after each putt
- Various training screens for all relevant aspects
- Additional audio feedback
- Guarantees immediate and lasting training success

# Graphic Reports - Perfect presentation of results

- Comprehensive multi-page reports
- NEW: Graphical report tiles in 4 sizes on up to 50 parameters
- High resolution report printouts and PDF
- Simple and expert reports

# Profiles - Compare measurements or putters

- Directly compare up to 8 recordings
- Compare different training situations or different putters
- Track your training success over time