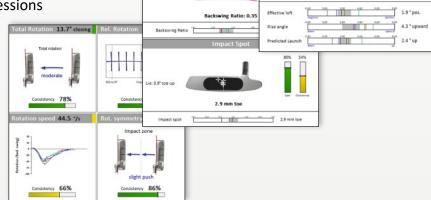

# Data analysis - Comprehensive and complete

- Analysis of 50 putting parameters, including consistency
- Data for each putt stroke, data averages, benchmark charts
- Direct comparison to PGA Tour performance data
- Video integration and media file management

# Graphic Reports - Perfect presentation of results

- Comprehensive multi-page reports
- NEW: Graphical report tiles in 4 sizes on up to 50 parameters
- High resolution report printouts and PDF
- Simple and expert reports