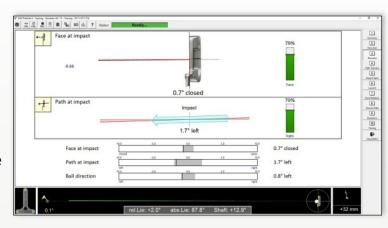

# Data analysis - Comprehensive and complete

- Analysis of 50 putting parameters, including consistency
- Data for each putt stroke, data averages, benchmark charts
- Direct comparison to PGA Tour performance data
- Video integration and media file management

# Graphic Reports - Perfect presentation of results

- Comprehensive multi-page reports
- NEW: Graphical report tiles in 4 sizes on up to 50 parameters
- High resolution report printouts and PDF
- Simple and expert reports