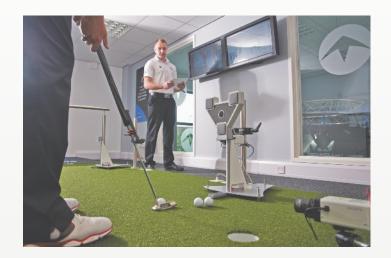

#### **High-End Putting Studios**

For building up your professional putting studio you don't need much more than SAM PuttLab, a room and a putting surface.

Make a difference to other Pros and become a true putting expert!

### **Putting Clinics**

SAM PuttLab is the perfect tool to conduct indoor and outdoor putting clinics. A basic course might start with working on setup, direction and distance control.

Your students will be amazed about the feedback and their improvements.