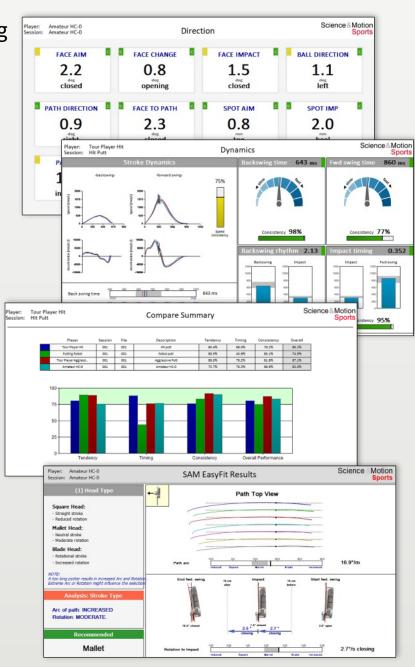

### Shop Solution and Putter Fitting

SAM PuttLab offers a turnkey solution to support putter sales in a shop environment. The SAM comparison protocol is an extremely smart way to select the best putter inside of minutes.

The SAM Easy fit protocol is a complete solution for professional putter fitting.

# Profiles - Compare measurements or putters

- Directly compare up to 8 recordings
- Compare different training situations or different putters
- Track your training success over time