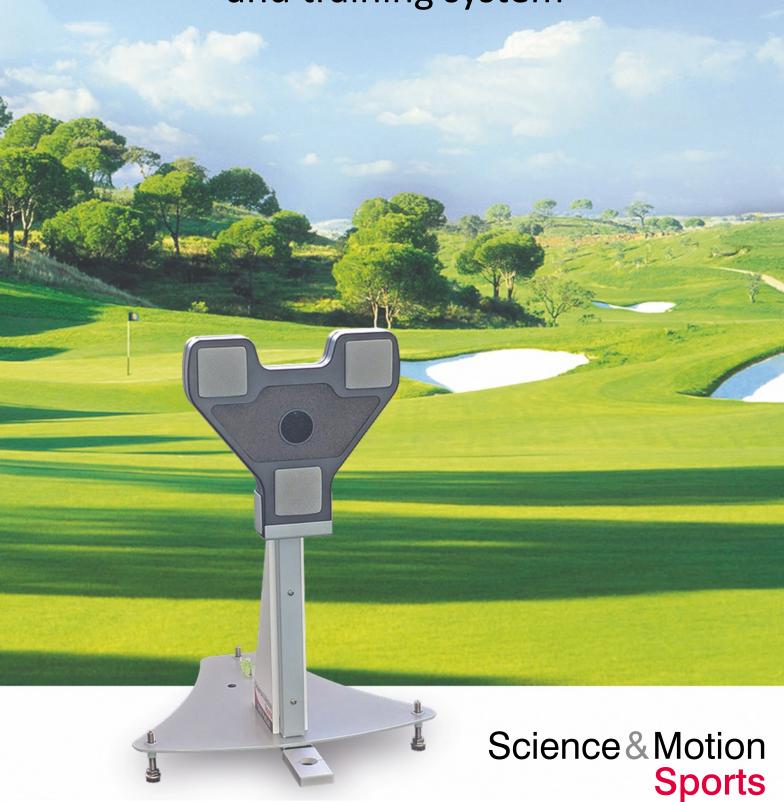

### Most accurate tracking technology

SAM PuttLab is the world's most accurate and comprehensive putt analysis and training system. It analyzes all important parameters of your putting stroke and displays the results in easy to understand graphic reports. The analysis reveals even the smallest details of your movements and allows you to develop improvements and training strategies.

The new SAM PuttLab 6 takes putt analysis to the ultimate level.